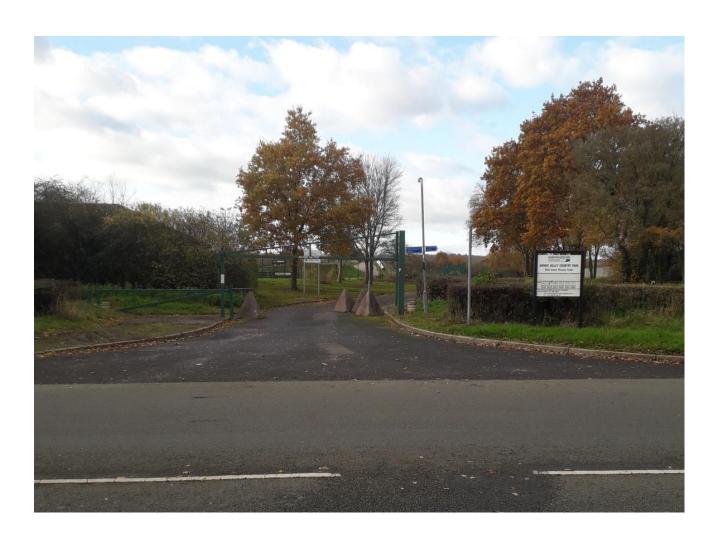

## 23/01154/FUL

Arrow Valley Park, Battens Drive, Redditch B98 OLJ

Installation of a Pump Track between existing BMX facility and Skate Park

Recommendation: grant subject to conditions

#### **Site Location**