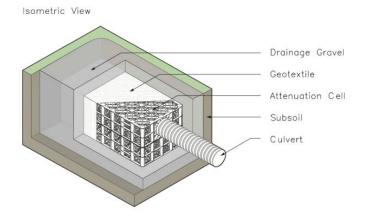

# **Planning**

Wednesday, 17th January, 2024

7.00 pm

**Council Chamber Town Hall** 

**Agenda** 

Membership:

Cllrs: Peter Fleming (Chair)

Chris Holz Imran Altaf (Vice-Chair) Sid Khan

Juma Begum Anthony Lovell Andrew Fry Timothy Pearman

Bill Hartnett

**5.** 23/01154/FUL - Arrow Valley Park, Battens Drive, Redditch, B98 0LJ (Pages 5 - 14)

6. 23/01265/FUL - 8 Thornhill Road, North Moons Moat, Redditch, B98 9ND (Pages 15 - 22)



## 23/01154/FUL

Arrow Valley Park, Battens Drive, Redditch B98 OLJ

Installation of a Pump Track between existing BMX facility and Skate Park

Recommendation: grant subject to conditions

#### **Site Location**







#### **Layout Plan**





#### Concept plan and sections



(including footpath to carpark area)

#### Drainage details

Side Elevation







#### Access from Icknield Street Drive



# Page 11

#### Images of site







### Car park serving site



### Riders at a typical pump track







Agenda Item 5

This page is intentionally left blank

# age 15

### 23/01265/FUL

#### 8 Thornhill Road, North Moons Moat, Redditch B98 9ND

Change of use of an Industrial unit to a Gymnasium,
Martial Arts Studio and Café

Recommendation: Refusal

#### Site location







Primarily Employment Areas
( Policy 24 Development within Primarily
Employment Areas )

#### Ground floor plan Existing (L) and Proposed (R)





### First floor plan Existing (L) and Proposed (R)





# Page 20

# Elevations Existing (L) and Proposed (R) (no changes)



#### External images of building



Front elevation



Rear external area



Rear external area



Si