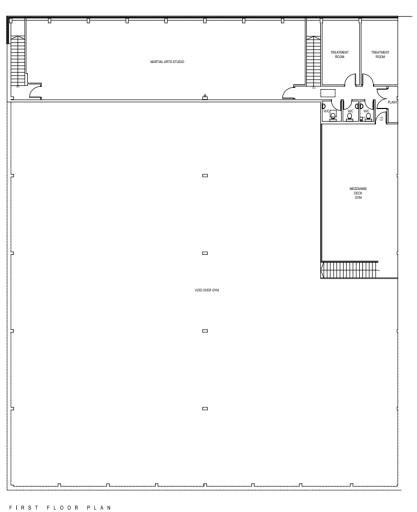

#### **Site Location**







#### **Layout Plan**





#### Concept plan and sections



(including footpath to carpark area)

#### Drainage details

Side Elevation







#### Access from Icknield Street Drive



# Page 11

#### Images of site







### Car park serving site



### Riders at a typical pump track







Agenda Item 5

This page is intentionally left blank

# age 15

### 23/01265/FUL

#### 8 Thornhill Road, North Moons Moat, Redditch B98 9ND

Change of use of an Industrial unit to a Gymnasium,
Martial Arts Studio and Café

Recommendation: Refusal

#### Site location







Primarily Employment Areas
( Policy 24 Development within Primarily
Employment Areas )

#### Ground floor plan Existing (L) and Proposed (R)





### First floor plan Existing (L) and Proposed (R)





# Page 20

# Elevations Existing (L) and Proposed (R) (no changes)



#### External images of building



Front elevation



Rear external area



Rear external area



Side elevation

#### Internal images of building



Main internal commercial space



Additional ground floor commercial space



First floor office space