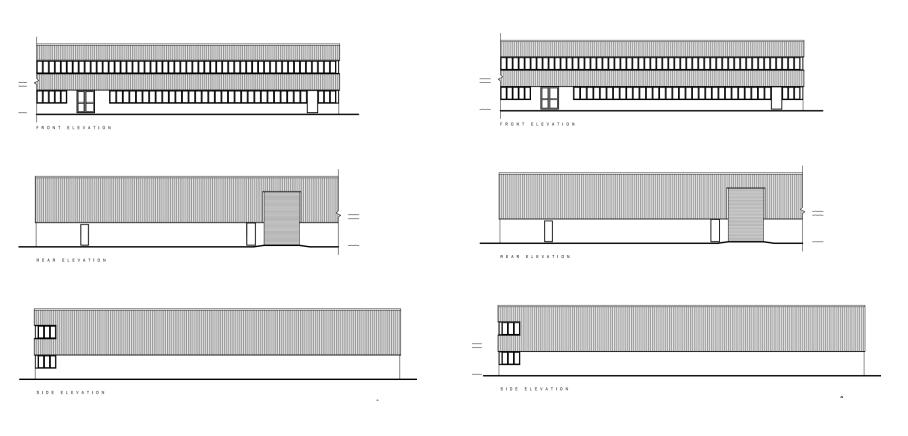

plan and sections



(including footpath to carpark area)

#### Drainage details

Side Elevation







#### Access from Icknield Street Drive



# Page 11

#### Images of site







### Car park serving site



### Riders at a typical pump track







Agenda Item 5

This page is intentionally left blank

# age 15

### 23/01265/FUL

#### 8 Thornhill Road, North Moons Moat, Redditch B98 9ND

Change of use of an Industrial unit to a Gymnasium,
Martial Arts Studio and Café

Recommendation: Refusal

#### Site location







Primarily Employment Areas
( Policy 24 Development within Primarily
Employment Areas )

#### Ground floor plan Existing (L) and Proposed (R)





### First floor plan Existing (L) and Proposed (R)





# Page 20

# Elevations Existing (L) and Proposed (R) (no changes)



#### External images of building



Front elevation



Rear external area



Rear external area



Side elevation

#### Internal images of building



Main internal commercial space



Additional ground floor commercial space



First floor office space