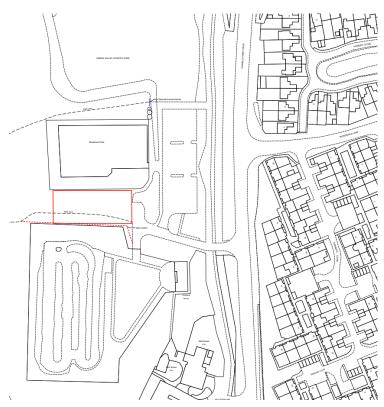

Tel: (01527) 64252 (Ext. 3304) e.mail: <a href="mailto:gavin.day@bromsgroveandredditch.gov.uk">gavin.day@bromsgroveandredditch.gov.uk</a>



#### **Planning**

Wednesday, 17th January, 2024

7.00 pm

**Council Chamber Town Hall** 

**Agenda** 

Membership:

Cllrs: Peter Fleming (Chair)

Chris Holz Imran Altaf (Vice-Chair) Sid Khan

Juma Begum Anthony Lovell Andrew Fry Timothy Pearman

Bill Hartnett

**5.** 23/01154/FUL - Arrow Valley Park, Battens Drive, Redditch, B98 0LJ (Pages 5 - 14)

6. 23/01265/FUL - 8 Thornhill Road, North Moons Moat, Redditch, B98 9ND (Pages 15 - 22)



## 23/01154/FUL

Arrow Valley Park, Battens Drive, Redditch B98 OLJ

Installation of a Pump Track between existing BMX facility and Skate Park

Recommendation: grant subject to conditions

#### **Site Location**







#### **Layout Plan**





#### Concept plan and sections



(including footpath to carpark area)

#### Drainage details

Side Elevation







#### Access from Icknield Street Drive



# Page 11

#### Images of site







### Car park serving site



### Riders at a typical pump track







Agenda Item 5

This page is intentionally left blank

# age 15

### 23/01265/FUL

#### 8 Thornhill Road, North Moons Moat, Redditch B98 9ND

Change of use of an Industrial unit to a Gymnasium,
Martial Arts Studio and Café

Recommendation: Refusal

#### Site location







Primarily Employment Areas
( Policy 24 Development within Primarily
Employment Areas )

#### Ground floor plan Existing (L) and Proposed (R)





### First floor plan Existing (L) and Proposed (R)





# Page 20

# Elevations Ex