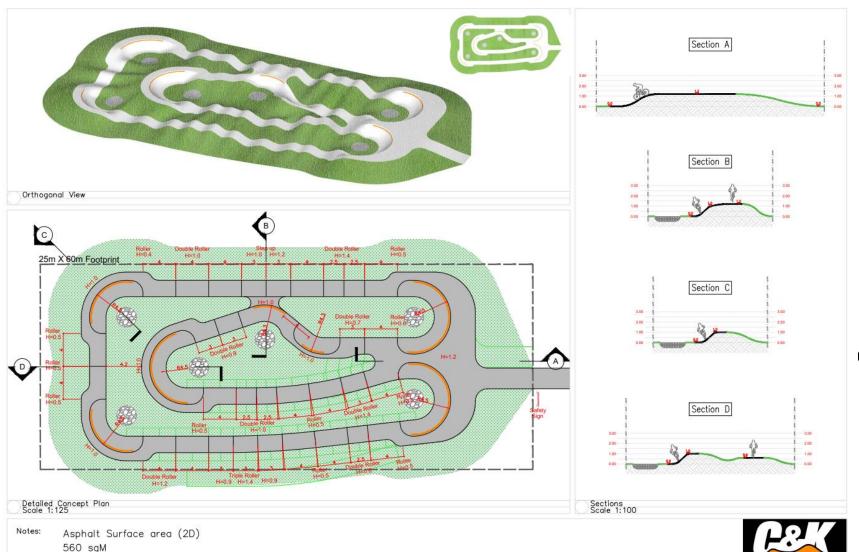

day@bromsgroveandredditch.gov.uk">gavin.day@bromsgroveandredditch.gov.uk</a>



#### **Planning**

Wednesday, 17th January, 2024

7.00 pm

**Council Chamber Town Hall** 

**Agenda** 

Membership:

Cllrs: Peter Fleming (Chair)

Chris Holz Imran Altaf (Vice-Chair) Sid Khan

Juma Begum Anthony Lovell Andrew Fry Timothy Pearman

Bill Hartnett

**5.** 23/01154/FUL - Arrow Valley Park, Battens Drive, Redditch, B98 0LJ (Pages 5 - 14)

6. 23/01265/FUL - 8 Thornhill Road, North Moons Moat, Redditch, B98 9ND (Pages 15 - 22)



## 23/01154/FUL

Arrow Valley Park, Battens Drive, Redditch B98 OLJ

Installation of a Pump Track between existing BMX facility and Skate Park

Recommendation: grant subject to conditions

#### **Site Location**







#### **Layout Plan**





#### Concept plan and sections



(including footpath to carpark area)

#### Drainage details

Side Elevation







#### Access from Icknield Street Drive



# Page 11

#### Images of site







### Car park serving site



### Riders at a typical pump track







Agenda Item 5

This page is intentionally left blank

# age 15

### 23/01265/FUL

#### 8 Thornhill Road, North Moons Moat, Redditch B98 9ND

Change of use of an Industrial unit to a Gymnasium,
Martial Arts Studio and Café

Recommendation: Refusal

#### Site location







Primarily Employment Areas
( Policy 24 Development within Primarily
Employment Areas )

#### Ground floor plan Existing (L) and Proposed (R)





### First floor plan Existing (L) and Proposed (R)





# Page 20

# Elevations Existing (L) and Proposed (R) (no changes)



#### External imag