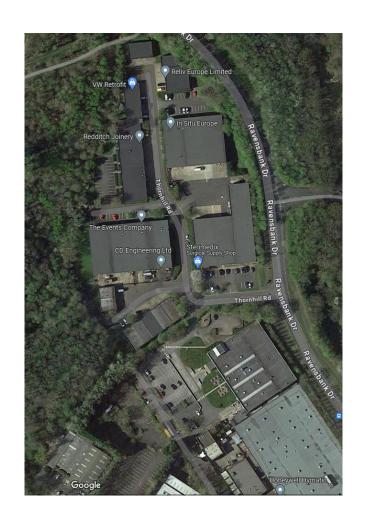

#### 8 Thornhill Road, North Moons Moat, Redditch B98 9ND

Change of use of an Industrial unit to a Gymnasium,
Martial Arts Studio and Café

Recommendation: Refusal

#### External images of building

Front elevation

Rear external area

Rear external area

Side elevation