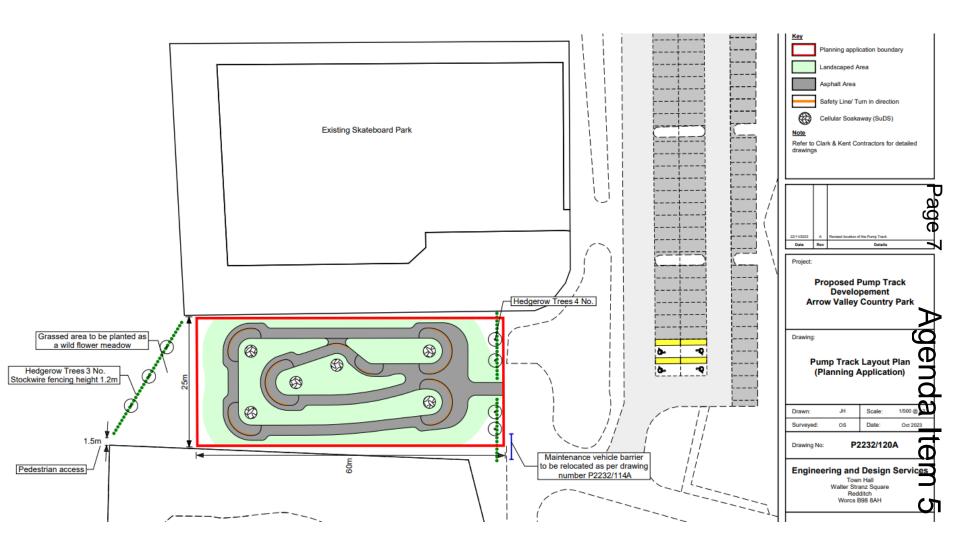

04) e.mail: <a href="mailto:gavin.day@bromsgroveandredditch.gov.uk">gavin.day@bromsgroveandredditch.gov.uk</a>



#### **Planning**

Wednesday, 17th January, 2024

7.00 pm

**Council Chamber Town Hall** 

**Agenda** 

Membership:

Cllrs: Peter Fleming (Chair)

Chris Holz Imran Altaf (Vice-Chair) Sid Khan

Juma Begum Anthony Lovell Andrew Fry Timothy Pearman

Bill Hartnett

**5.** 23/01154/FUL - Arrow Valley Park, Battens Drive, Redditch, B98 0LJ (Pages 5 - 14)

6. 23/01265/FUL - 8 Thornhill Road, North Moons Moat, Redditch, B98 9ND (Pages 15 - 22)



## 23/01154/FUL

Arrow Valley Park, Battens Drive, Redditch B98 OLJ

Installation of a Pump Track between existing BMX facility and Skate Park

Recommendation: grant subject to conditions

#### **Site Location**







#### **Layout Plan**





#### Concept plan and sections



(including footpath to carpark area)

#### Drainage details

Side Elevation







#### Access from Icknield Street Drive



# Page 11

#### Images of site







### Car park serving site



### Riders at a typical pump track







Agenda Item 5

This page is intentionally left blank

# age 15

### 23/01265/FUL

#### 8 Thornhill Road, North Moons Moat, Redditch B98 9ND

Change of use of an Industrial unit to a Gymnasium,
Martial Arts Studio and Café

Recommendation: Refusal

#### Site location







Primarily Employment Areas
( Policy 24 Development within Primarily
Employment Areas )

#### Ground floor plan Existing (L) and Proposed (R)





### First floor plan Existing (L) and Proposed (R)





# Page 20

# Elevations Existing (L) and Proposed (R)