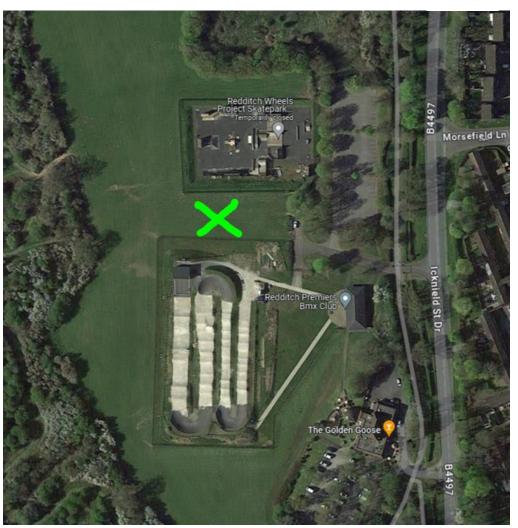

el: (01527) 64252 (Ext. 3304) e.mail: <a href="mailto:gavin.day@bromsgroveandredditch.gov.uk">gavin.day@bromsgroveandredditch.gov.uk</a>



#### **Planning**

Wednesday, 17th January, 2024

7.00 pm

**Council Chamber Town Hall** 

**Agenda** 

Membership:

Cllrs: Peter Fleming (Chair)

Chris Holz Imran Altaf (Vice-Chair) Sid Khan

Juma Begum Anthony Lovell Andrew Fry Timothy Pearman

Bill Hartnett

**5.** 23/01154/FUL - Arrow Valley Park, Battens Drive, Redditch, B98 0LJ (Pages 5 - 14)

6. 23/01265/FUL - 8 Thornhill Road, North Moons Moat, Redditch, B98 9ND (Pages 15 - 22)



## 23/01154/FUL

Arrow Valley Park, Battens Drive, Redditch B98 OLJ

Installation of a Pump Track between existing BMX facility and Skate Park

Recommendation: grant subject to conditions

#### **Site Location**







#### **Layout Plan**





#### Concept plan and sections



(including footpath to carpark area)

#### Drainage details

Side Elevation







#### Access from Icknield Street Drive



# Page 11

#### Images of site







### Car park serving site



### Riders at a typical pump track







Agenda Item 5

This page is intentionally left blank

# age 15

### 23/01265/FUL

#### 8 Thornhill Road, North Moons Moat, Redditch B98 9ND

Change of use of an Industrial unit to a Gymnasium,
Martial Arts Studio and Café

Recommendation: Refusal

#### Site location







Primarily Employment Areas
( Policy 24 Development within Primarily
Employment Areas )

#### Ground floor plan Existing (L) and Proposed (R)





### First floor plan Existing (L) and Proposed (R)





# Page 20

# Elevations Exis