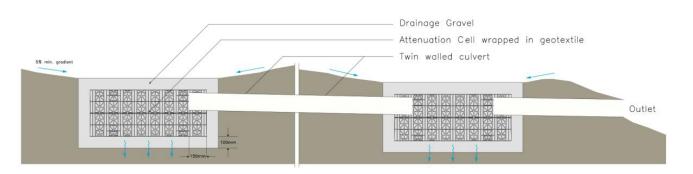

#### **Planning**

Wednesday, 17th January, 2024

7.00 pm

**Council Chamber Town Hall** 

**Agenda** 

Membership:

Cllrs: Peter Fleming (Chair)

Chris Holz Imran Altaf (Vice-Chair) Sid Khan

Juma Begum Anthony Lovell Andrew Fry Timothy Pearman

Bill Hartnett

**5.** 23/01154/FUL - Arrow Valley Park, Battens Drive, Redditch, B98 0LJ (Pages 5 - 14)

6. 23/01265/FUL - 8 Thornhill Road, North Moons Moat, Redditch, B98 9ND (Pages 15 - 22)



## 23/01154/FUL

Arrow Valley Park, Battens Drive, Redditch B98 OLJ

Installation of a Pump Track between existing BMX facility and Skate Park

Recommendation: grant subject to conditions

#### **Site Location**







#### **Layout Plan**





#### Concept plan and sections



(including footpath to carpark area)

#### Drainage details

Side Elevation







#### Access from Icknield Street Drive



# Page 11

#### Images of site







### Car park serving site



### Riders at a typical pump track







Agenda Item 5

This page is intentionally left blank

# age 15

### 23/01265/FUL

#### 8 Thornhill Road, North Moons Moat, Redditch B98 9ND

Change of use of an Industrial unit to a Gymnasium,
Martial Arts Studio and Café

Recommendation: Refusal

#### Site location







Primarily Employment Areas
( Policy 24 Development within Primarily
Employment Areas )

#### Ground floor plan Existing (L) and Proposed (R)





### First floor plan Existing (L) and Proposed (R)





# Page 20

# Elevations Existing (L) and Proposed (R) (no changes)



#### External images of building



Front elevation



Rear external area



Rear external area