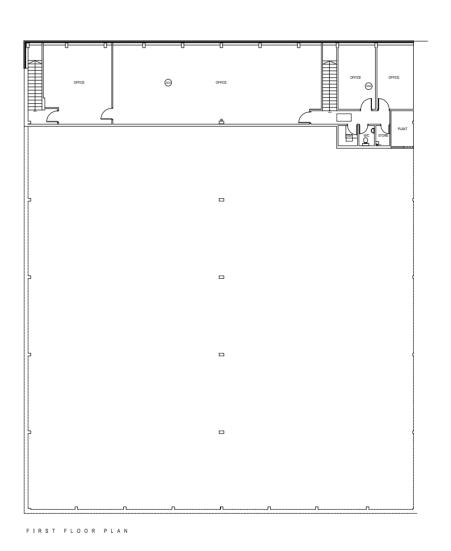

ns

#### **Site Location**







#### **Layout Plan**





#### Concept plan and sections



(including footpath to carpark area)

#### Drainage details

Side Elevation







#### Access from Icknield Street Drive



# Page 11

#### Images of site







### Car park serving site



### Riders at a typical pump track







Agenda Item 5

This page is intentionally left blank

# age 15

### 23/01265/FUL

#### 8 Thornhill Road, North Moons Moat, Redditch B98 9ND

Change of use of an Industrial unit to a Gymnasium,
Martial Arts Studio and Café

Recommendation: Refusal

#### Site location







Primarily Employment Areas
( Policy 24 Development within Primarily
Employment Areas )

#### Ground floor plan Existing (L) and Proposed (R)





### First floor plan Existing (L) and Proposed (R)





# Page 20

# Elevations Existing (L) and Proposed (R) (no changes)



#### External images of building



Front elevation



Rear external area



Rear external area



Side elevation

#### Internal images of building



Main internal commercial space



Additional ground floor commercial space



First floor office space