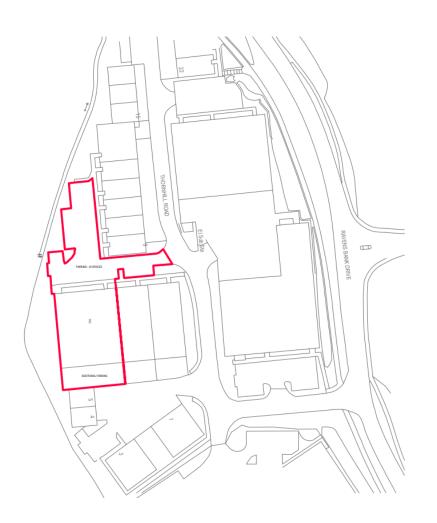

#### **Site Location**

#### 8 Thornhill Road, North Moons Moat, Redditch B98 9ND

Change of use of an Industrial unit to a Gymnasium,
Martial Arts Studio and Café

Recommendation: Refusal

#### Site location

Primarily Employment Areas
( Policy 24 Development within Primarily
Employment Areas )